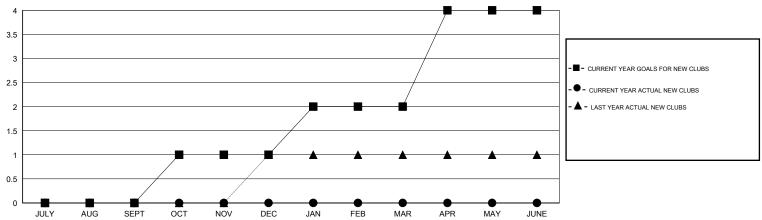

## MT: Ton Soeters LOCATION NETHERLANDS

|  | <br> | 1 |
|--|------|---|
|  |      |   |

| Clubs                 |                  |           |                  | Members  RESULTS FOR 2015-2016 |               |                    |                                     |                    |                  |
|-----------------------|------------------|-----------|------------------|--------------------------------|---------------|--------------------|-------------------------------------|--------------------|------------------|
| RESULTS FOR 2015-2016 |                  |           |                  |                                |               |                    |                                     |                    |                  |
| QUARTER               | NEW CLUB<br>GOAL | NEW CLUBS | DROPPED<br>CLUBS | NET<br>GAIN/LOSS               | QUARTER       | NEW MEMBER<br>GOAL | CHARTER AND<br>NEW MEMBERS<br>ADDED | DROPPED<br>MEMBERS | NET<br>GAIN/LOSS |
| JULY/AUG/SEPT         | 0                | 0         | 0                | 0                              | JULY/AUG/SEPT | 0                  | 18                                  | 19                 | -1               |
| OCT/NOV/DEC           | 1                | 0         | 0                | 0                              | OCT/NOV/DEC   | 20                 | 10                                  | 14                 | -4               |
| JAN/FEB/MAR           | 1                | 0         | 1                | -1                             | JAN/FEB/MAR   | 20                 | 0                                   | 6                  | -6               |
| APR/MAY/JUNE          | 2                | 0         | 0                | 0                              | APR/MAY/JUNE  | 40                 | 0                                   | 0                  | 0                |

## GOALS AND ACTUAL NEW CLUBS CUMULATIVE

| DROPPED CLUBS: 1     |    | 18 CLUBS OF 72 ADDED 1 OR MORE<br>NEW MEMBERS | GENDER DISTRIBUTION  MALE 1,439 (85.91%)  FEMALE 236 (14.09%) |              |   |
|----------------------|----|-----------------------------------------------|---------------------------------------------------------------|--------------|---|
| DROPPED MEMBERS      |    |                                               | FEMALE                                                        | 230 (14.09%) |   |
| DECEASED             | 5  | CLICK HERE FOR HEALTH ASSESSMENT DATA         | FAMILY UNIT MEMBERS                                           |              | 2 |
| CLUB CANCELLED OTHER | 34 |                                               | HEAD OF HOUSEHOLD                                             |              | 1 |
| TOTAL                | 39 |                                               | NON-HEAD OF HOUSEHOLD                                         |              | 1 |