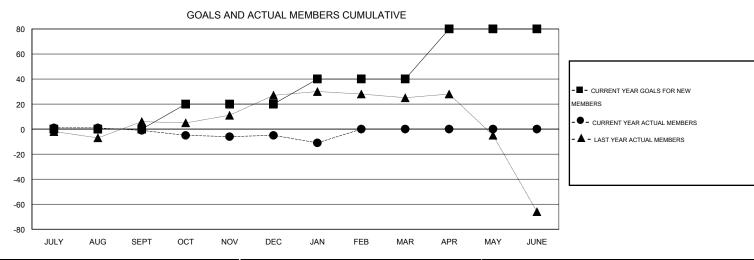

## MT: Ton Soeters LOCATION NETHERLANDS

|  | <br> | 1 |
|--|------|---|
|  |      |   |

| Clubs                 |                  |           |                  | Members  RESULTS FOR 2015-2016 |               |                    |                                     |                    |                  |
|-----------------------|------------------|-----------|------------------|--------------------------------|---------------|--------------------|-------------------------------------|--------------------|------------------|
| RESULTS FOR 2015-2016 |                  |           |                  |                                |               |                    |                                     |                    |                  |
| QUARTER               | NEW CLUB<br>GOAL | NEW CLUBS | DROPPED<br>CLUBS | NET<br>GAIN/LOSS               | QUARTER       | NEW MEMBER<br>GOAL | CHARTER AND<br>NEW MEMBERS<br>ADDED | DROPPED<br>MEMBERS | NET<br>GAIN/LOSS |
| JULY/AUG/SEPT         | 0                | 0         | 0                | 0                              | JULY/AUG/SEPT | 0                  | 18                                  | 19                 | -1               |
| OCT/NOV/DEC           | 1                | 0         | 0                | 0                              | OCT/NOV/DEC   | 20                 | 10                                  | 14                 | -4               |
| JAN/FEB/MAR           | 1                | 0         | 1                | -1                             | JAN/FEB/MAR   | 20                 | 0                                   | 6                  | -6               |
| APR/MAY/JUNE          | 2                | 0         | 0                | 0                              | APR/MAY/JUNE  | 40                 | 0                                   | 0                  | 0                |